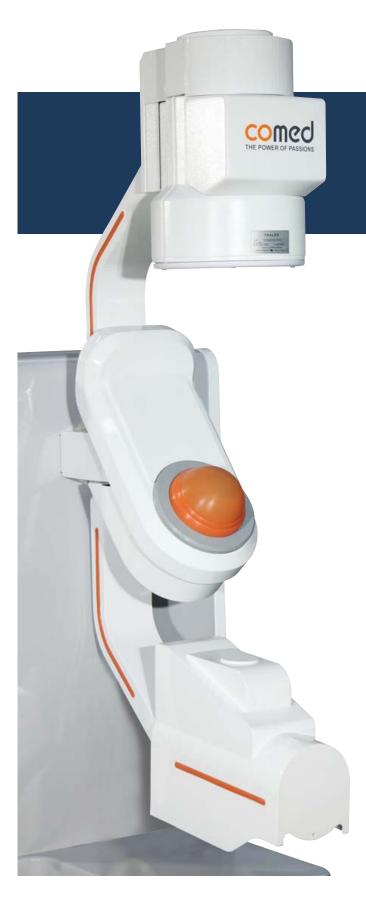

The focus of the shock wave generated from ASADAL-M1 destroys calculus depending on the size and location. It is possible due to comed's technical know-how and understanding of flat-coil electromagnetic energy conversion to shock wave which are essential for efficient calculus break-up.

To locate the calculus X-ray or ultrasound can be utilized as an option.

Compare to existing electrode type ASADAL-M1 has lowered noise by 50% which is no more than typical office noise level. Hospitals and patients will benefit from reduced surgical time.