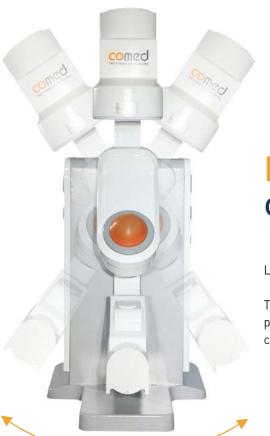

The focus of the shock wave generated from ASADAL-M1 destroys calculus depending on the size and location. It is possible due to comed's technical know-how and understanding of flat-coil electromagnetic energy conversion to shock wave which are essential for efficient calculus break-up.

To locate the calculus X-ray or ultrasound can be utilized as an option.

Compare to existing electrode type ASADAL-M1 has lowered noise by 50% which is no more than typical office noise level. Hospitals and patients will benefit from reduced surgical time.