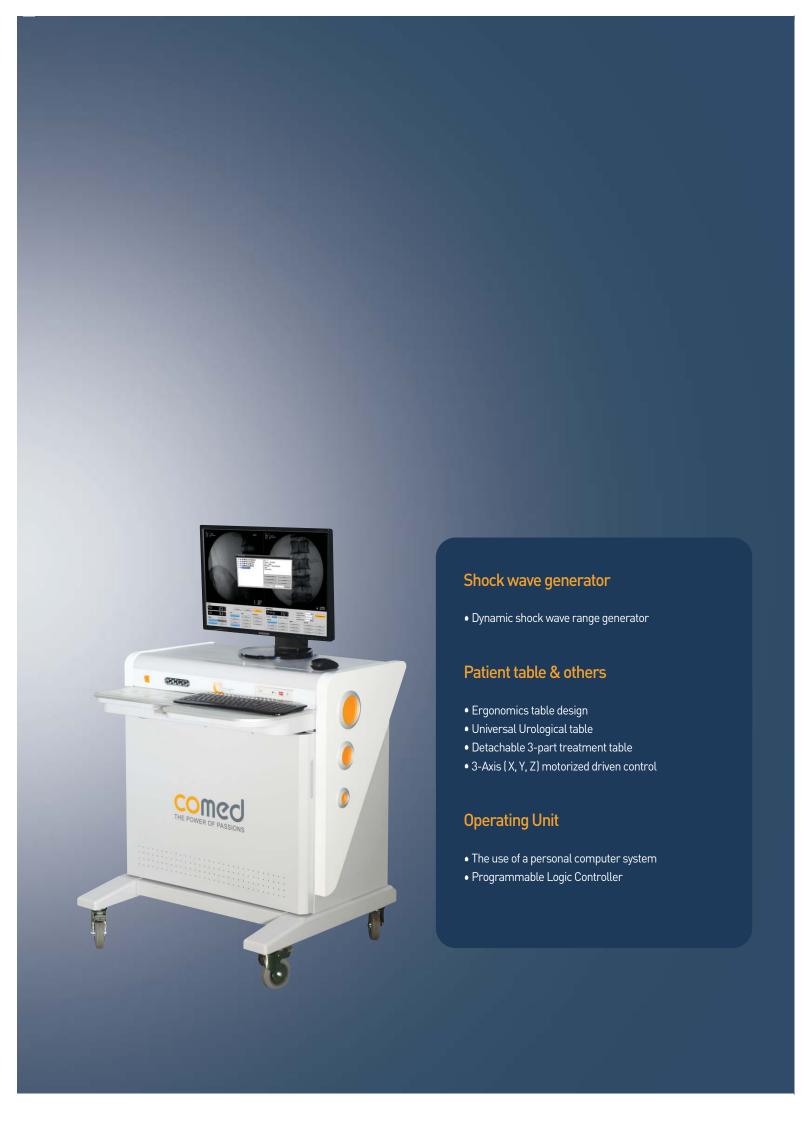

ASADAL-M1 is composed of high voltage generator and X-ray emitter for calculus diagnosis with shock wave generator for treatment. Operating table is carefully designed, considering region of treatment, to maximize convenience of operation.

We has designed to provide comfort to patients and maximum convenience for operators.

ASADAL-M1 is an electromagnetic type which has excellent calculus break-down efficiency and high after treatment effect and easy-to-use.

#### Better space use

Despite its simple design operating table can withstand 300kg load.

With optimized design and high performing actuator, noise is minimized when operating table moves up & down

Especially patient-centric, ergonomic design helps to stabilize posture of patients in case of long operation. For the comfort of patients music can be played with microphone and headphone to communicate with patient.