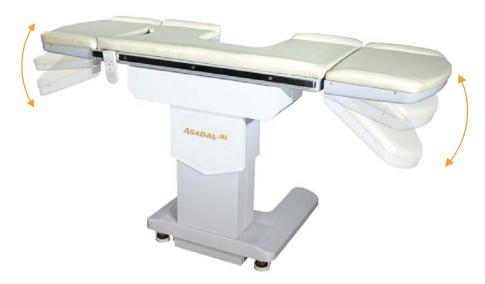

ASADAL-M1 is composed of high voltage generator and X-ray emitter for calculus diagnosis with shock wave generator for treatment. Operating table is carefully designed, considering region of treatment, to maximize convenience of operation.

#### Better space use

Despite its simple design operating table can withstand 300kg load.

With optimized design and high performing actuator, noise is minimized when operating table moves up & down

Especially patient-centric, ergonomic design helps to stabilize posture of patients in case of long operation. For the comfort of patients music can be played with microphone and headphone to communicate with patient.