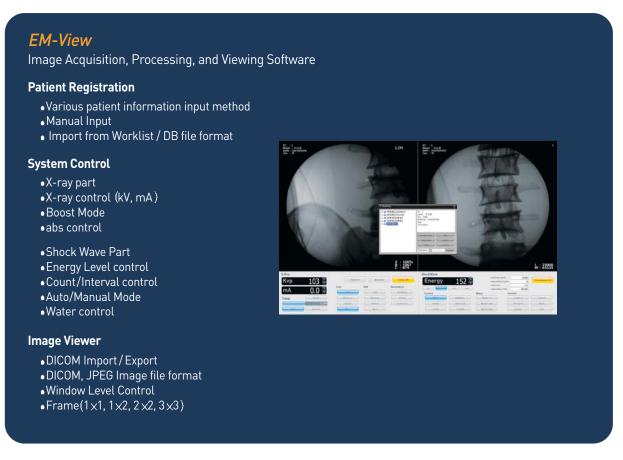

## Optimum environment for operator

Comed understands the importance operating environment for better service to patient and diagnosis in today's competitive environment.

All images acquired are processed with comed's own image processing program for variety of usage.

All images can be generated in DICOM format to integrate with PACS network.