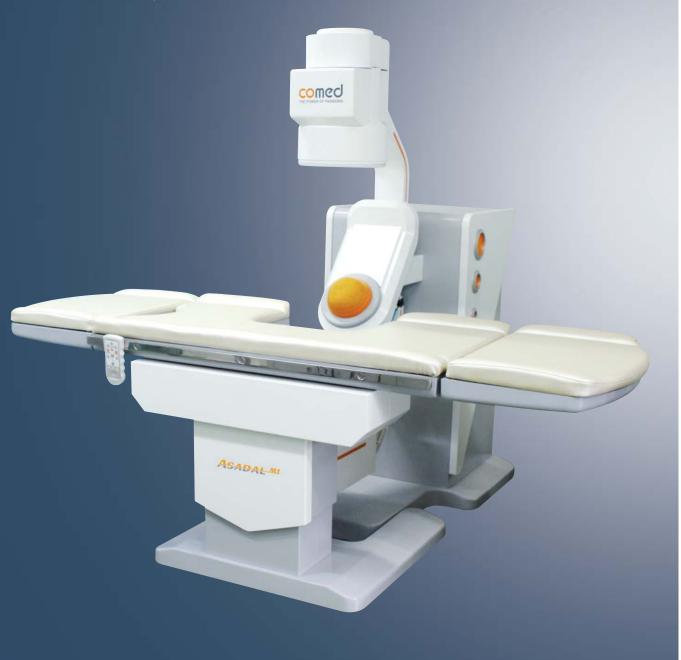

ASADAL-M1 is composed of high voltage generator and X-ray emitter for calculus diagnosis with shock wave generator for treatment. Operating table is carefully designed, considering region of treatment, to maximize convenience of operation.

We has designed to provide comfort to patients and maximum convenience for operators.

ASADAL-M1 is an electromagnetic type which has excellent calculus break-down efficiency and high after treatment effect and easy-to-use.

### More patient comfort and convenience

Locating calculus for surgery is the highest priority.

To this end comed manufactures surgical C-arm complementing performance Lithotripter. On top of that ASADAL-M1 utilizes digital 1k camera for optimized image quality.

#### Better space use

Despite its simple design operating table can withstand 300kg load.

With optimized design and high performing actuator, noise is minimized when operating table moves up & down

Especially patient-centric, ergonomic design helps to stabilize posture of patients in case of long operation. For the comfort of patients music can be played with microphone and headphone to communicate with patient.