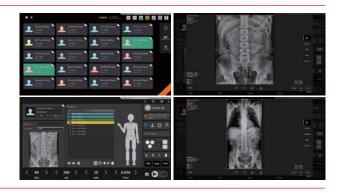

#### Xview 4

## GEMSS Medical's proprietary software improves efficiency

- -Worklist designed from user's point of view
- -Convenient patient registration
- -Convenient shooting support
- -Remarkable image-processing module
- -DICOM 3 compatible