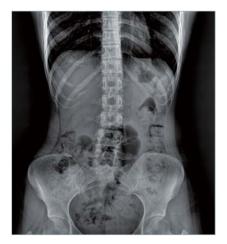

# Wireless Flat Panel Detector Retrofit System

- Excellent Sensitivity & Resolution
- Excellent Image Quality
- Excellent Reliability

\* FPD: Toshiba FDX3543RPW

Introducing the TITAN RT PLUS, a premium wireless FPD(Toshiba FDX3543RPW) retrofit system that offers fast, filmless X-ray capture for diverse radiographic applications. Featuring advanced flat panel detector technology with Cesium Iodide (CsI) scintillator for superb dose efficiency, the high-sensitivity detector delivers extremely accurate, high resolution images with less X-ray exposure than conventional systems. Easier patient positioning, seamless network integration (wired/wireless), auto exposure detection and significantly reduced wait times for both patients and staff, make the TITAN RT PLUS the best solution when upgrading to digital radiography.