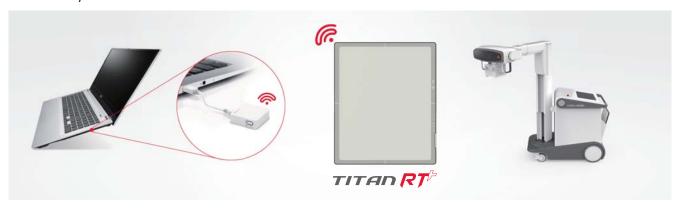

## DR Configurations

- · Retrofit Kit is the most efficient and economical way to upgrade to digital radiography.
- · TITAN RT PLUS can upgrade any existing X-ray system in just a few hours.
- · Flat panel detector can be shared between mobile and conventional X-ray.

#### Mobile X-ray + TITAN RT PLUS