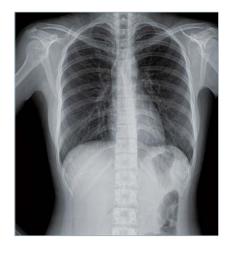

# Wireless Flat Panel Detector Retrofit System

- Excellent Sensitivity & Resolution
- Excellent Image Quality
- Excellent Reliability

\* FPD: Toshiba FDX3543RPW

Introducing the TITAN RT PLUS, a premium wireless FPD(Toshiba FDX3543RPW) retrofit system that offers fast, filmless X-ray capture for diverse radiographic applications. Featuring advanced flat panel detector technology with Cesium Iodide (CsI) scintillator for superb dose efficiency, the high-sensitivity detector delivers extremely accurate, high resolution images with less X-ray exposure than conventional systems. Easier patient positioning, seamless network integration (wired/wireless), auto exposure detection and significantly reduced wait times for both patients and staff, make the TITAN RT PLUS the best solution when upgrading to digital radiography.