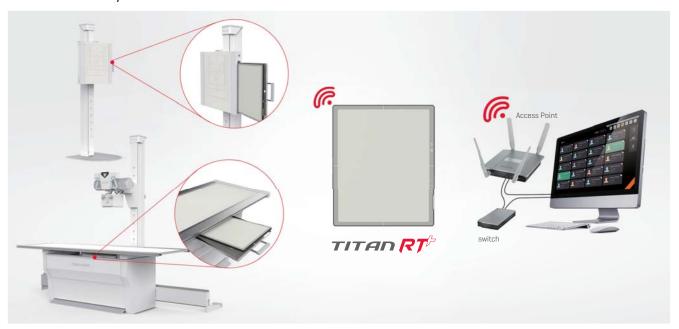

## DR Configurations

- · Retrofit Kit is the most efficient and economical way to upgrade to digital radiography.
- · TITAN RT PLUS can upgrade any existing X-ray system in just a few hours.
- · Flat panel detector can be shared between mobile and conventional X-ray.

#### Conventional X-ray + TITAN RT PLUS