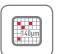

## **•** Specifications at a Glance

✓ Wired / Wireless available

1 AED
(Auto Exposure
Detection)

7 12 sec cycle time

→ Pixel pitch: 140µm

→ 3.1kg
Weight

■ Battery Capacity 3,400mAh

√ 40~150kVp

A/D
 Conversion:
 14bits