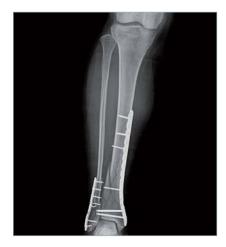

# Wireless Flat Panel Detector Retrofit System

- Excellent Sensitivity & Resolution
- Excellent Image Quality
- Excellent Reliability

\* FPD: Toshiba FDX3543RPW

Introducing the TITAN RT PLUS, a premium wireless FPD(Toshiba FDX3543RPW) retrofit system that offers fast, filmless X-ray capture for diverse radiographic applications. Featuring advanced flat panel detector technology with Cesium Iodide (CsI) scintillator for superb dose efficiency, the high-sensitivity detector delivers extremely accurate, high resolution images with less X-ray exposure than conventional systems. Easier patient positioning, seamless network integration (wired/wireless), auto exposure detection and significantly reduced wait times for both patients and staff, make the TITAN RT PLUS the best solution when upgrading to digital radiography.